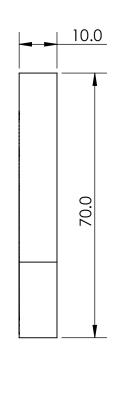

|                                       |                                                             |                    | 1    |
|---------------------------------------|-------------------------------------------------------------|--------------------|------|
|                                       |                                                             |                    | Issu |
| MATERIAL: Aluminium housii Glass vial | Unless Otherwise Specified: Units: mm Tolerances: XX. + 1.0 |                    | TIT  |
| Black Anodise                         |                                                             | level developments | DW   |
| DRAWN NAME<br>Jan Sandbe              | DATE<br>04/12/2017                                          | FO055 - Issue 1    | Us   |

| 1<br>Issue     |     | Material changed from black acetal Notes |           | 4/12/2017<br>ate |
|----------------|-----|------------------------------------------|-----------|------------------|
| TITLE:         | er  |                                          |           |                  |
| DWG NO. 3313-1 |     |                                          | A4        |                  |
| Used (         | on: |                                          | SCALE:1:1 |                  |