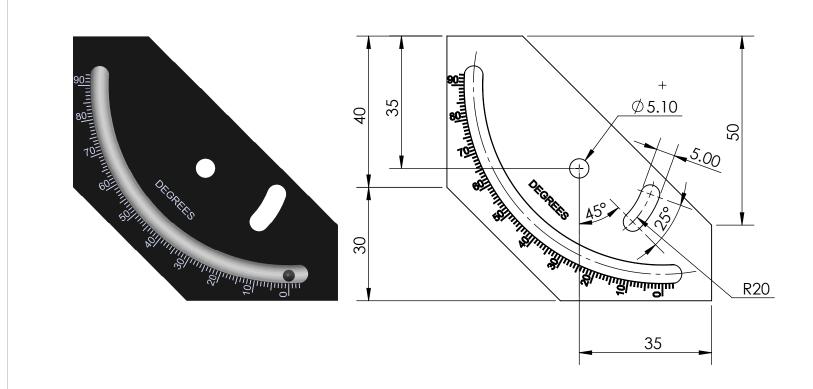

Note: Anodised aluminium housing Glass vial White backing Black ceramic ball Accuracy ±10% Temperature range -20 to 65°C

| We reserve all intellectual property                                             |
|----------------------------------------------------------------------------------|
| rights in connection with this document.<br>Copyright © - Level Developments Ltd |
| copyright @ - rever peverobitients rid                                           |

|                                       |                                                             |                    | 1    |
|---------------------------------------|-------------------------------------------------------------|--------------------|------|
|                                       |                                                             |                    | Issu |
| MATERIAL: Aluminium housii Glass vial | Unless Otherwise Specified: Units: mm Tolerances: XX. + 1.0 |                    | TIT  |
| Black Anodise                         |                                                             | level developments | DW   |
| DRAWN NAME<br>Jan Sandbe              | DATE<br>04/12/2017                                          | FO055 - Issue 1    | Us   |

| 1<br>Issue     |     | Material changed from black acetal Notes |           | 4/12/2017<br>ate |
|----------------|-----|------------------------------------------|-----------|------------------|
| TITLE:         | er  |                                          |           |                  |
| DWG NO. 3313-1 |     |                                          | A4        |                  |
| Used (         | on: |                                          | SCALE:1:1 |                  |