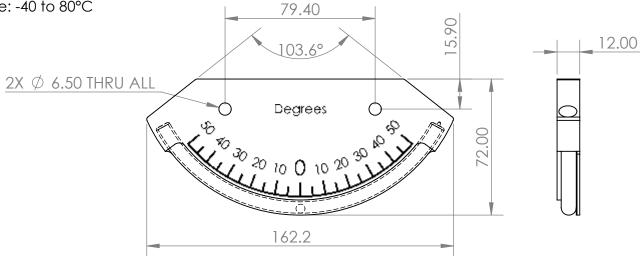

Note:

Glass vial, Ø8mm with black ceramic ball

Engraved graduations and text

Filling: Clear liquid

Operational temperature range: -20 to 70°C

Storage temperature range: -40 to 80°C

Yellow backing

|                            |                                               |                         |                |     |                              |                          | 1      |                              | Opened for production | 2         | 1/09/2017    |  |
|----------------------------|-----------------------------------------------|-------------------------|----------------|-----|------------------------------|--------------------------|--------|------------------------------|-----------------------|-----------|--------------|--|
| Units: mr                  | Unless Otherwise Specified: FINISH: Units: mm |                         |                |     |                              | DEBUR AND<br>BREAK SHARP | Issue  | ECN                          | Notes                 | D         | ate          |  |
| XX. ±<br>XX.X ±<br>XX.XX ± | 1.0<br>0.25                                   |                         | Black Anodised |     |                              | EDGES                    |        |                              |                       |           |              |  |
|                            | NAME                                          | SIGNAT                  | URE DA         | ATE |                              |                          | TITLE: |                              |                       |           |              |  |
| DRAWN                      | Jan Sandberg                                  | lan Sandberg 10/05/2017 |                |     |                              |                          |        | BI-50 ball inclinometer ±50° |                       |           |              |  |
| CHK'D                      |                                               |                         |                |     |                              |                          |        |                              |                       |           |              |  |
| APPV'D                     |                                               |                         |                |     | level develo                 | omonte                   |        |                              |                       |           |              |  |
| MFG                        |                                               |                         |                |     | ieveroevero                  | pinend                   |        |                              |                       |           |              |  |
| Q.A                        |                                               |                         |                |     | MATERIAL:<br>Aluminium housi | ing                      | DWG    | NO.                          | FO 45 1               |           | A4           |  |
|                            |                                               |                         |                |     |                              | -                        |        | 5845-1                       |                       |           |              |  |
|                            | DO NOT SC                                     | ALE DRAV                | WING           |     | FO027 - Issue 3              |                          | Used   | on:                          |                       | SCALE:1:2 | SHEET 1 OF 1 |  |