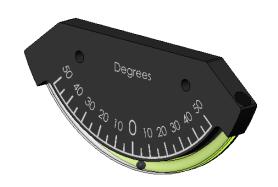

Note:

Glass vial, Ø8mm with black ceramic ball

Engraved graduations and text

Filling: Clear liquid

Operational temperature range: -20 to 70°C

Storage temperature range: -40 to 80°C

Yellow backing

|                            |                                               |                         |                |     |                              |                          | 1      |                              | Opened for production | 2         | 1/09/2017    |  |
|----------------------------|-----------------------------------------------|-------------------------|----------------|-----|------------------------------|--------------------------|--------|------------------------------|-----------------------|-----------|--------------|--|
| Units: mr                  | Unless Otherwise Specified: FINISH: Units: mm |                         |                |     |                              | DEBUR AND<br>BREAK SHARP | Issue  | ECN                          | Notes                 | D         | ate          |  |
| XX. ±<br>XX.X ±<br>XX.XX ± | 1.0<br>0.25                                   |                         | Black Anodised |     |                              | EDGES                    |        |                              |                       |           |              |  |
|                            | NAME                                          | SIGNAT                  | URE DA         | ATE |                              |                          | TITLE: |                              |                       |           |              |  |
| DRAWN                      | Jan Sandberg                                  | lan Sandberg 10/05/2017 |                |     |                              |                          |        | BI-50 ball inclinometer ±50° |                       |           |              |  |
| CHK'D                      |                                               |                         |                |     |                              |                          |        |                              |                       |           |              |  |
| APPV'D                     |                                               |                         |                |     | level develo                 | omonte                   |        |                              |                       |           |              |  |
| MFG                        |                                               |                         |                |     | ieveroevero                  | pinend                   |        |                              |                       |           |              |  |
| Q.A                        |                                               |                         |                |     | MATERIAL:<br>Aluminium housi | ing                      | DWG    | NO.                          | FO 45 1               |           | A4           |  |
|                            |                                               |                         |                |     |                              | -                        |        | 5845-1                       |                       |           |              |  |
|                            | DO NOT SC                                     | ALE DRAV                | WING           |     | FO027 - Issue 3              |                          | Used   | on:                          |                       | SCALE:1:2 | SHEET 1 OF 1 |  |