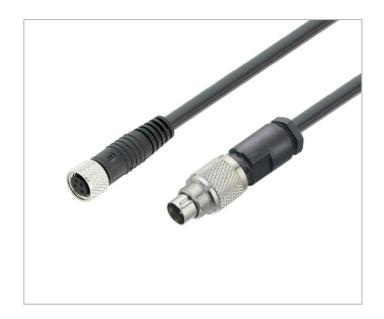

#### Description

A Grey PVC cable with M9, 7 pin male connector to M8, 4 pin female connector. Suitable for connecting the VS series inclinometer to the IDS display. Features tool-less screw locking and available in 2 or 5 meter lengths as shown below.