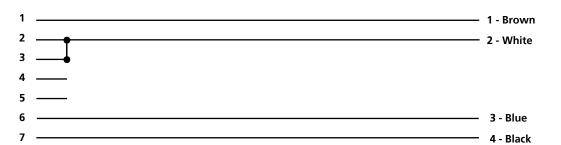

### **Wiring Diagram**

#### Pin functions

| M9 7-Pin<br>Contact No. | Function             | M8 4-Pin<br>Contact No. |
|-------------------------|----------------------|-------------------------|
| 1                       | Power Supply +ve     | 1                       |
| 2                       | Power Supply GND     | 2                       |
| 3                       | Signal and RS232 GND | 2                       |
| 4                       | Not Connected        | -                       |
| 5                       | Not Connected        | -                       |
| 6                       | RS232 Transmit (Txd) | 3                       |
| 7                       | RS232 Receive (Rxd)  | 4                       |