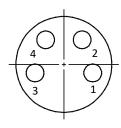

#### Pin functions

| M9 7-Pin<br>Contact No. | Function             | M8 4-Pin<br>Contact No. |
|-------------------------|----------------------|-------------------------|
| 1                       | Power Supply +ve     | 1                       |
| 2                       | Power Supply GND     | 2                       |
| 3                       | Signal and RS232 GND | 2                       |
| 4                       | Not Connected        | -                       |
| 5                       | Not Connected        | -                       |
| 6                       | RS232 Transmit (Txd) | 3                       |
| 7                       | RS232 Receive (Rxd)  | 4                       |