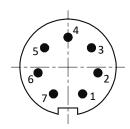

#### Pin functions

| M9 7-Pin<br>Contact No. | Function             | M8 4-Pin<br>Contact No. |
|-------------------------|----------------------|-------------------------|
| 1                       | Power Supply +ve     | 1                       |
| 2                       | Power Supply GND     | 2                       |
| 3                       | Signal and RS232 GND | 2                       |
| 4                       | Not Connected        | -                       |
| 5                       | Not Connected        | -                       |
| 6                       | RS232 Transmit (Txd) | 3                       |
| 7                       | RS232 Receive (Rxd)  | 4                       |